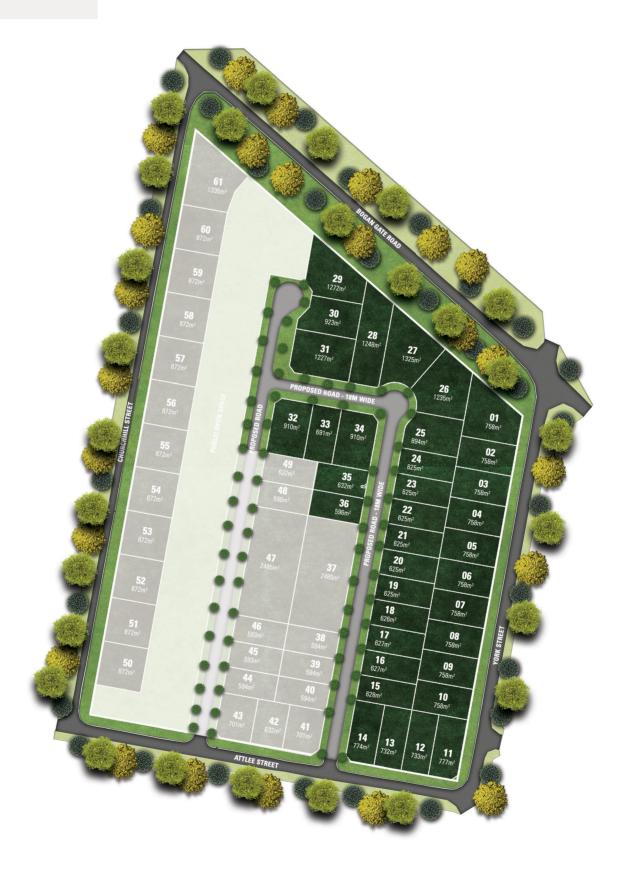

## **PRICE LIST**

Last Updated: 1/02/2025

| LOT | SIZE<br>(M²) | PRICE2       | STAGE   | STATUS |
|-----|--------------|--------------|---------|--------|
| 1   | 1163         | \$290,750.00 | Stage 2 |        |
| 2   | 758          | \$189,500.00 | Stage 2 |        |
| 3   | 758          | \$189,500.00 | Stage 2 |        |
| 4   | 758          | \$189,500.00 | Stage 2 |        |
| 5   | 758          | \$189,500.00 | Stage 2 |        |
| 6   | 758          | \$189,500.00 | Stage 2 |        |
| 7   | 758          | \$189,500.00 | Stage 2 |        |
| 8   | 758          | \$189,500.00 | Stage 1 |        |
| 9   | 758          | \$189,500.00 | Stage 1 |        |
| 10  | 758          | \$189,500.00 | Stage 1 |        |
| 11  | 777          | \$194,250.00 | Stage 1 |        |
| 12  | 732          | \$183,000.00 | Stage 1 |        |
| 13  | 732          | \$183,000.00 | Stage 1 |        |
| 14  | 774          | \$193,500.00 | Stage 1 |        |
| 15  | 628          | \$157,000.00 | Stage 3 |        |
| 16  | 627          | \$156,750.00 | Stage 3 |        |
| 17  | 627          | \$156,750.00 | Stage 3 |        |
| 18  | 626          | \$156,500.00 | Stage 3 |        |

| LOT | SIZE<br>(M²) | PRICE2       | STAGE   | STATUS |
|-----|--------------|--------------|---------|--------|
| 19  | 625          | \$156,250.00 | Stage 3 |        |
| 20  | 625          | \$156,250.00 | Stage 3 |        |
| 21  | 621          | \$155,250.00 | Stage 3 |        |
| 22  | 624          | \$156,000.00 | Stage 4 |        |
| 23  | 625          | \$156,250.00 | Stage 4 |        |
| 24  | 625          | \$156,250.00 | Stage 4 |        |
| 25  | 894          | \$156,250.00 | Stage 4 |        |
| 26  | 1235         | \$308,750.00 | Stage 5 |        |
| 27  | 1325         | \$331,250.00 | Stage 5 |        |
| 28  | 1248         | \$312,000.00 | Stage 5 |        |
| 29  | 1272         | \$318,000.00 | Stage 5 |        |
| 30  | 923          | \$230,750.00 | Stage 5 |        |
| 31  | 1227         | \$306,750.00 | Stage 5 |        |
| 32  | 910          | \$227,500.00 | Stage 5 |        |
| 33  | 691          | \$172,750.00 | Stage 5 |        |
| 34  | 910          | \$227,000.00 | Stage 4 |        |
| 35  | 632          | \$158,000.00 | Stage 4 |        |
| 36  | 596          | \$149,000.00 | Stage 4 |        |